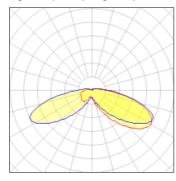

## Light output 1 (integrated)

| Laura Austra       | LED      | OOT         | F700 I/ |
|--------------------|----------|-------------|---------|
| Lamp type          | LED      | CCT         | 5700 K  |
| Nominal lamp power | 21 W     | CRI         | 70      |
| Total flux         | 2540 lm  | LOR         | 100%    |
| Luminous efficacy  | 121 lm/W | ULOR        | 9%      |
|                    |          | Total nower | 21 W    |