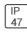

## Product data sheet

LXF/LXT LEXINGTON HID/LED LXF.LXT-PA1-20-760-U-T4W-FL

COOPER LIGHTING







Aluminum housing, top, and base, Greater than 98% life at 60,000 hours ( $40^{\circ}$ C) (LED), Up to 140 lumens per watt, Lumen packages ranging from 2,000 – 11,000 lumens, Self-aligning pole-top fitter fits 2-3/8" and 3" O.D. tenons, Optional NEMA photocontrol receptacle, Five-year warranty (LED)

## Light output 1 (integrated)



| Laura Austra       | LED      | OOT         | F700 I/ |
|--------------------|----------|-------------|---------|
| Lamp type          | LED      | CCT         | 5700 K  |
| Nominal lamp power | 21 W     | CRI         | 70      |
| Total flux         | 2540 lm  | LOR         | 100%    |
| Luminous efficacy  | 121 lm/W | ULOR        | 9%      |
|                    |          | Total nower | 21 W    |

Mounting mode

Pole top mounted

Shape and measurements