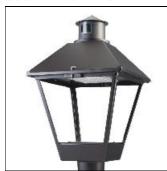

## Product data sheet

LXF/LXT LEXINGTON HID/LED LXF.LXT-PA1-20-760-U-T4W-FL

COOPER LIGHTING

Aluminum housing, top, and base, Greater than 98% life at 60,000 hours ( $40^{\circ}$ C) (LED), Up to 140 lumens per watt, Lumen packages ranging from 2,000 – 11,000 lumens, Self-aligning pole-top fitter fits 2-3/8" and 3" O.D. tenons, Optional NEMA photocontrol receptacle, Five-year warranty (LED)

Mounting mode

Pole top mounted

Shape and measurements

Height: 10.00 in Diameter: 14.00 in

Adjustability

Fixed

Electric

System power: 21 W