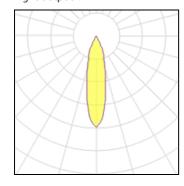

#### Light output 1

| 1 x LED            |         |
|--------------------|---------|
| Nominal lamp power | 14.7 W  |
| Lamp flux          | 1144 lm |
| Luminous efficacy  | 78 lm/W |
| CCT                | 3000 K  |
| CRI                | 90      |

| LOR         | 100%    |
|-------------|---------|
| Total flux  | 1141 lm |
| Total power | 14.7 W  |
|             |         |