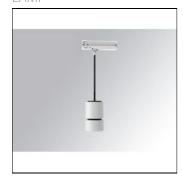

# Product data sheet

STORMBELL 80 SUT 1500 WW MFL BK/WH+ ACC. BELL STORMBELL 80 Ø86X50 WH ST18STLOMF930NBW+S8BE86W

LAMP

Downlight to suspend on TRACK 220V rail model STORMBELL 80 SUT 1500 WW MFL BK/WH LAMP brand. Body made of injected aluminum with white/black/Materiality finish, and with black/opal polycarbonate ring, for decorative lighting effect and possibility of accessory color filter, depending on his model. COB LED 3000K color temperature and CRI90. Aluminium reflector MEDIUM FLOOD. Luminaire with ceiling rose and electronic equipment included. Insulation class I. LED life time: 50000 L90 B10. Compatible with 4 different models of hoods (accessories) that complete the luminaire. + Accessory for suspended luminaries modell ACC. BELL STORMBELL 80 Ø86x50 WH LAMP brand. Body made of aluminum with white/black/Materiality finish. + Accessory for suspended luminaries modell ACC. BELL STORMBELL 80 Ø86x50 WH LAMP brand. Body made of aluminum with white/black/Materiality finish.

## Mounting mode

Pendant

## Shape and measurements

Height: 5.31 in Diameter: 3.39 in Weight: 5.5 kg