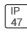

## Product data sheet

LXF/LXT LEXINGTON HID/LED LXF.LXT-PA1-20-727-U-T3-TL

COOPER LIGHTING







Aluminum housing, top, and base, Greater than 98% life at 60,000 hours ( $40^{\circ}$ C) (LED), Up to 140 lumens per watt, Lumen packages ranging from 2,000 – 11,000 lumens, Self-aligning pole-top fitter fits 2-3/8" and 3" O.D. tenons, Optional NEMA photocontrol receptacle, Five-year warranty (LED)

## Light output 1 (integrated)



| Lamp type          | LED      | CCT         | 2700 K |
|--------------------|----------|-------------|--------|
| Nominal lamp power | 21 W     | CRI         | 70     |
| Total flux         | 2194 lm  | LOR         | 100%   |
| Luminous efficacy  | 104 lm/W | ULOR        | 3%     |
|                    |          | Total power | 21 W   |

Mounting mode

Pole top mounted

Shape and measurements

Height: 10.00 in Diameter: 14.00 in

Adjustability

Fixed

Elec