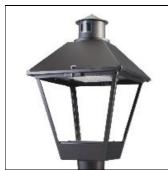

## Product data sheet

LXF/LXT LEXINGTON HID/LED LXF.LXT-PA1-20-727-U-T3-TL

COOPER LIGHTING

Aluminum housing, top, and base, Greater than 98% life at 60,000 hours ( $40^{\circ}$ C) (LED), Up to 140 lumens per watt, Lumen packages ranging from 2,000 – 11,000 lumens, Self-aligning pole-top fitter fits 2-3/8" and 3" O.D. tenons, Optional NEMA photocontrol receptacle, Five-year warranty (LED)

Mounting mode

Pole top mounted

Shape and measurements

Height: 10.00 in Diameter: 14.00 in

Adjustability

Fixed

Electric

System power: 21 W