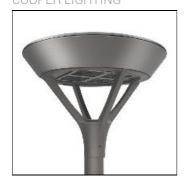

## Product data sheet

PMM MESA PMM-F02-LED-E-U-SLL COOPER LIGHTING

Die-cast aluminum housing and door, Lumens packages ranging from 3,000 - 29,000 lumens, Choice of 13 high-efficiency, patented AccuLED Optics™, Base casting slip fits over a standard 3" O.D. tenon, Wall, single and dual-mount configurations available, 10kV/10vkA surge protection standard, LED fixture features a five-year warranty