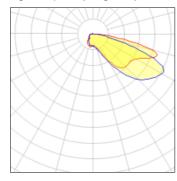

## Light output 1 (integrated)

| Lamp type          | LED     | CCT         | 4000 K |
|--------------------|---------|-------------|--------|
| Nominal lamp power | 55 W    | CRI         | 70     |
| Total flux         | 3676 lm | LOR         | 100%   |
| Luminous efficacy  | 67 lm/W | Total power | 55 W   |