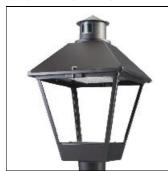

## Product data sheet

LXF/LXT LEXINGTON HID/LED LXF.LXT-PA1-100-722-U-T3-CL

COOPER LIGHTING

Aluminum housing, top, and base, Greater than 98% life at 60,000 hours ( $40^{\circ}$ C) (LED), Up to 140 lumens per watt, Lumen packages ranging from 2,000 – 11,000 lumens, Self-aligning pole-top fitter fits 2-3/8" and 3" O.D. tenons, Optional NEMA photocontrol receptacle, Five-year warranty (LED)