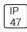

## Product data sheet

LXF/LXT LEXINGTON HID/LED LXF.LXT-PA1-100-722-U-T3-CL

COOPER LIGHTING







Aluminum housing, top, and base, Greater than 98% life at 60,000 hours ( $40^{\circ}$ C) (LED), Up to 140 lumens per watt, Lumen packages ranging from 2,000 – 11,000 lumens, Self-aligning pole-top fitter fits 2-3/8" and 3" O.D. tenons, Optional NEMA photocontrol receptacle, Five-year warranty (LED)

## Light output 1 (integrated)



| Lamp type          | LED     | CCT         | 2200 K |
|--------------------|---------|-------------|--------|
| Nominal lamp power | 96 W    | CRI         | 70     |
| Total flux         | 7240 lm | LOR         | 100%   |
| Luminous efficacy  | 75 lm/W | ULOR        | 2%     |
|                    |         | Total nower | 96 W   |

Mounting mode

Pole top mounted

Shape and measurements

Height: 10.00 in Diameter: 14.00 in

Adjustability

Fixed

Electric