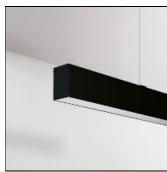

## NOTUS 5 LINEAR LED 2014MM

830

**BRIGHT SPECIAL LIGHTING** 

Housing:Extruded aluminium Diffuser:Matt opal cover of extruded PMMA Control Gear:Built-in electronic power supply Watt:Max 131.2W Transmittance:70% IP:40 IK:04 • Optional accessories • LED replacement with tools Colors: -10 White -20 Black -90 Anoxal matt Wood 1 Wood 2

#### Mounting mode

Ceiling mounted, Pendant

#### Shape and measurements

Length: 78.94 in Width: 2.17 in Height: 3.46 in

#### Design

Material impression: Aluminum

Color of housing: Black, White, Anthracite / graphite