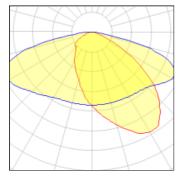

## Light output 1 (integrated)

| Lamp type          | LED      | CCT         | 4032 K |
|--------------------|----------|-------------|--------|
| Nominal lamp power | 20 W     | CRI         | 70     |
| Total flux         | 2824 lm  | LOR         | 100%   |
| Luminous efficacy  | 141 lm/W | Total power | 20 W   |