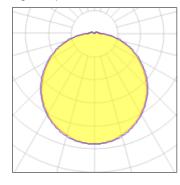

#### 3 x Compact fluorescent lamp

| Nominal lamp power | 23 W    | Socket      | E27     |
|--------------------|---------|-------------|---------|
| Lamp flux          | 1500 lm | LOR         | 46%     |
| Luminous efficacy  | 30 lm/W | Total flux  | 2072 lm |
| CCT                | 2700 K  | Total power | 69 W    |
| CRI                | 80      |             |         |