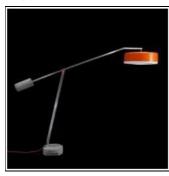

# Product data sheet

GRETA FLOOR LAMP LAND 11073107

FLOS

• Outdoor/indoor floor lamp. Outdoor/indoor pendant fitting • Floor lamp configuration: vibrated concrete footing and balance-weight, polished 316L stainless steel stem, white sandblasted polyethylene emitting unit with turned and painted aluminium cover and plastic handle for an easy adjustment of the emitting unit.

## Shape and measurements

Height: 6.30 in Diameter: 26.18 in