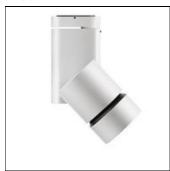

## Product data sheet

SOLID PURE 09.2951 LED ARRAY 43W 30°

FLOS

Surface mounted Spotlight with LED Light source. Integrated power supply 220-240,50-60Hz.

Shape and measurements

Height: 5.87 in Diameter: 4.06 in

Adjustability

Rotatable

Electric

System power: 43 W Appliance Class: I

Protection

IP: 20