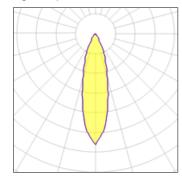

## Product data sheet

SOLID PURE 09.2951 LED ARRAY 43W 30°

FLOS







Surface mounted Spotlight with LED Light source. Integrated power supply 220-240,50-60Hz.

## Light output 1



| 1 x LED            |  |  |
|--------------------|--|--|
| Nominal lamp power |  |  |
| Lamp flux          |  |  |
| Luminous efficacy  |  |  |
| CCT                |  |  |
| CRI                |  |  |

| 43 W    | LOR         |  |
|---------|-------------|--|
| 4500 lm | Total flux  |  |
| 86 lm/W | Total power |  |
| 4000 K  |             |  |
| 80      |             |  |

Mounting mode

Ceiling mounted

Shape and measurements

Height: 5.87 in Diameter: 4.06 in

Adjustability

Rotatable

Electric

System power: 43 W Appliance Class: I

Protection

IP: 20

82% 3682 lm

43 W