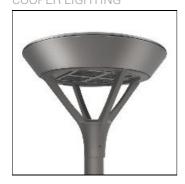

## Product data sheet

PMM MESA PMM-SA2A-830-U-SL4 COOPER LIGHTING

Die-cast aluminum housing and door, Lumens packages ranging from 3,000 - 29,000 lumens, Choice of 13 high-efficiency, patented AccuLED Optics™, Base casting slip fits over a standard 3" O.D. tenon, Wall, single and dual-mount configurations available, 10kV/10vkA surge protection standard, LED fixture features a five-year warranty