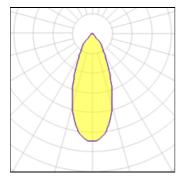

#### 1 x Halogen low voltage lamp without reflector

| 75 W    | Socket                       | Gy6.35                                       |
|---------|------------------------------|----------------------------------------------|
| 1450 lm | LOR                          | 65%                                          |
| 13 lm/W | Total flux                   | 947 lm                                       |
| 2756 K  | Total power                  | 75 W                                         |
| 99      |                              |                                              |
|         | 1450 lm<br>13 lm/W<br>2756 K | 1450 lmLOR13 lm/WTotal flux2756 KTotal power |