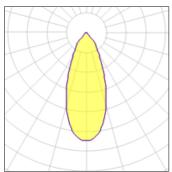

# 1 x Halogen low voltage lamp without reflector

| Nominal lamp power | 100 W   | Socket      | Gy6.35  |
|--------------------|---------|-------------|---------|
| Lamp flux          | 2200 lm | LOR         | 65%     |
| Luminous efficacy  | 14 lm/W | Total flux  | 1437 lm |
| CCT                | 3000 K  | Total power | 100 W   |
| CRI                | 99      |             |         |