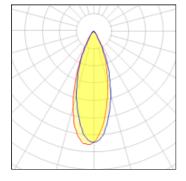

## Light output 1 (integrated)

| Lamp type          | LED     | CCT         | 4032 K |
|--------------------|---------|-------------|--------|
| Nominal lamp power | 12.1 W  | CRI         | 80     |
| Total flux         | 1027 lm | LOR         | 100%   |
| Luminous efficacy  | 85 lm/W | Total power | 12.1 W |