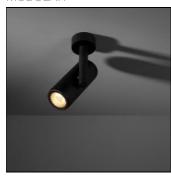

## Product data sheet

MÉDARD 70 CEILING LED 3000K FLOOD GI WHITE STRUC 12734309

MODULAR

The personification of lighting serendipity Nature is always the best inspiration for great designs. The insect stick inspired the Dutch design agency Bleijh in the design and creation of Médard. The quircky nature fits the Modular DNA. The track mounted and ceiling mounted versions are the perfect example of the architectural lighting portfolio of Modular.