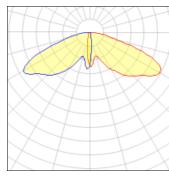

## Light output 1 (integrated)

| Lamp type          | LED      | CCT         | 3000 K |
|--------------------|----------|-------------|--------|
| Nominal lamp power | 374 W    | CRI         | 70     |
| Total flux         | 36425 lm | LOR         | 100%   |
| Luminous efficacy  | 97 lm/W  | Total power | 374 W  |