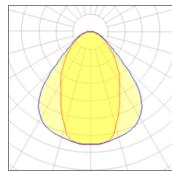

## Light output 1 (integrated)

| Lamp type          | LED     | CCT         | 3000 K |
|--------------------|---------|-------------|--------|
| Nominal lamp power | 31 W    | CRI         | 80     |
| Total flux         | 2150 lm | LOR         | 100%   |
| Luminous efficacy  | 69 lm/W | Total power | 31 W   |