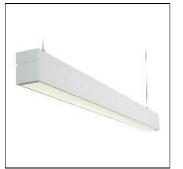

# Product data sheet

FACET D/I 44W 3000K RA>80 CD-SD/I LENS C PULL SWITCH 8246090355

SG ARMATUREN

Facet is a high performance luminaire suitable for office or school lighting. The slim design is available with direct or direct/indirect light distribution. Optic based on micro prism optics. Energy efficiency - up to 128 Im/W Available with non-dim and dimmable DALI/Switch&Dim Slim design No harsh glare of multiple diodes Plug and play Available with pull-switch Light distribution Direct or Direct/Indirect Light source LED 19W, 27W, 37W, 44W 3000K or 4000K Ra>80 SDCM:3 Control gear On/Off Switch&Dim Intern On/Off Emergency 3H DALI DALI Emergency 3H Protection Class I, IP20, Ta=25°C, CE Optics Direct and Direct/Indirect. Direct: Prismatic optic - PMMA Inderect: Clear PC Material and Finish Housing: Sheet steel powder coated white RAL9010/25. Lens optic in PMMA and PC. Endcaps in ABS Mounting/Connection Wire suspended. Adjustable wire suspensions included (2x2.0m). (Ceiling fixing kit to be ordered separately). Cable entry on top of luminaire. Pre-wired with cable (2.5m). Fixing points 1000mm. How to specify Suspended direct or direct/indirect, in 3000 or 4000 Kelvin LED. Slim profile luminaire, sheet steel construction, ABS endcaps, finished in white - with anti-glare micro prism optic, complete with electronic driver for none dim and DALI/Switch&Dim, including 2.5 metre cable, 2 metre wire suspensions. As Riegens Facet range.

#### Mounting mode

Pendant Shape and measurements Length: 59.61 in Width: 2.52 in Height: 3.94 in