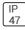

## Product data sheet

RV RIDGEVIEW LED LDRV-RW-E03-E-8030

**COOPER LIGHTING** 







One-piece, die-cast aluminum housing can be pole or wall-mounted, Optical design creates consistent distribution and scalability, Choice of 12 high-efficiency, patented AccuLED Optics™, Standard in 4000K (+/- 275K) CCT and nominal 70 CRI, Suitable for operation in -40°C to 40°C ambient environments, 120-277V 50/60Hz, 347V 60Hz or 480V 60Hz operation, Proprietary circuit module withstands 10kV of transient line surge, Optional battery pack and bi-level switching, Five-year warranty

## Light output 1 (integrated)



| Lamp type          | LED      | CCT         | 3000 K |
|--------------------|----------|-------------|--------|
| Nominal lamp power | 75.2 W   | CRI         | 75     |
| Total flux         | 7605 lm  | LOR         | 100%   |
| Luminous efficacy  | 101 lm/W | Total power | 7