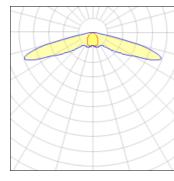

## Light output 1 (integrated)

| Lamp type          | LED      | CCT         | 3000 K |
|--------------------|----------|-------------|--------|
| Nominal lamp power | 75.2 W   | CRI         | 75     |
| Total flux         | 7605 lm  | LOR         | 100%   |
| Luminous efficacy  | 101 lm/W | Total power | 75.2 W |