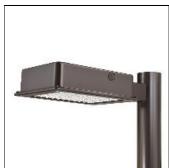

## Product data sheet

RV RIDGEVIEW LED LDRV-RW-E03-E-8030

**COOPER LIGHTING** 

One-piece, die-cast aluminum housing can be pole or wall-mounted, Optical design creates consistent distribution and scalability, Choice of 12 high-efficiency, patented AccuLED Optics™, Standard in 4000K (+/- 275K) CCT and nominal 70 CRI, Suitable for operation in -40°C to 40°C ambient environments, 120-277V 50/60Hz, 347V 60Hz or 480V 60Hz operation, Proprietary circuit module withstands 10kV of transient line surge, Optional battery pack and bi-level switching, Five-year warranty

Mounting mode

Pole top mounted

Shape and measurements

Length: 2.04 in Width: 12.00 in Height: 0.39 in

Adjustability

Fixed

Electric

System power: 75.2 W