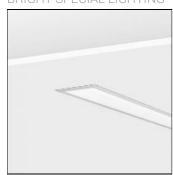

# NOTUS 3 LINEAR LED 1140MM 830

BRIGHT SPECIAL LIGHTING

Housing: Extruded aluminium Diffuser: Matt opal cover of extruded PMMA Control Gear: Built-in electronic power supply Watt: Max 131.2W Transmittance: 70% IP: 40 IK: 04 • Optional accessories • LED replacement with tools Colors: -10 White -20 Black -90 Anoxal matt

#### Mounting mode

Ceiling recessed

#### Shape and measurements

Length: 45.47 in Width: 4.41 in Height: 3.46 in