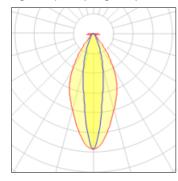

# Product data sheet

SKIM LED 6 POWER LED 12,2W 03.3901.30

FLOS

Embedded luminaire for indirect lighting with LED. Elliptical lens 15°x50° incorporated. Remote transformer not included.

## Light output 1 (integrated)

| Lamp type          | LED     | CCT         | 2800 K |
|--------------------|---------|-------------|--------|
| Nominal lamp power | 12.2 W  | CRI         | 93     |
| Total flux         | 315 lm  | LOR         | 100%   |
| Luminous efficacy  | 26 lm/W | Total power | 12.2 W |