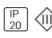

# Product data sheet

SKIM LED 6 POWER LED 12,2W 03.3901.30

FLOS







Embedded luminaire for indirect lighting with LED. Elliptical lens 15°x50° incorporated. Remote transformer not included.

## Light output 1 (integrated)



| Lamp type          | LED     | CCT         | 2800 K |
|--------------------|---------|-------------|--------|
| Nominal lamp power | 12.2 W  | CRI         | 93     |
| Total flux         | 315 lm  | LOR         | 100%   |
| Luminous efficacy  | 26 lm/W | Total power | 12.2 W |

#### Mounting mode

Ceiling recessed

## Shape and measurements

Length: 1.77 in Width: 11.81 in Height: 1.57 in

### Adjustability

Fixed

#### Electric

System power: 12.2 W Appliance Class: III

## Protection

IP: 20