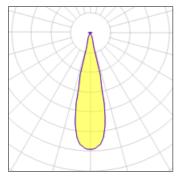

## 1 x Halogen low voltage lamp without reflector

IP 20

| Nominal lamp power | 50 W    | Socket      | G5.3   |
|--------------------|---------|-------------|--------|
| Lamp flux          | 589 lm  | LOR         | 100%   |
| Luminous efficacy  | 12 lm/W | Total flux  | 591 lm |
| CCT                | 4000 K  | Total power | 50 W   |
| CRI                | 99      |             |        |