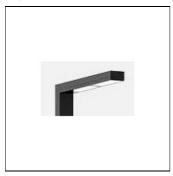

# Product data sheet

LIGHT LINEAR PT 3 STREET AND AREA LUMINAIRES LI-21171-LC-T2-W40

LIGMAN

- Lamp LED - CRI Ra > 80 - MacAdam Ellipse 3 SDCM - Colour 3000K and 4000K - Die-cast aluminium housing and extruded aluminium column pre-treated before powder coating ensuring high corrosion resistance - Stainless steel fasteners in grade 316 - Durable silicone rubber gasket - Clear toughened glass - Maximum wind load resistance is 100 km/h - Surge protection 10 kV

## Shape and measurements

Length: 39.37 in Width: 5.91 in Height: 3.54 in Weight: 29.5 kg

#### Design

Color of housing: Black, White, Silver gray