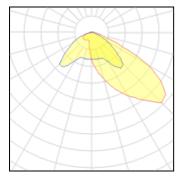

### Light output 1 (integrated)

| Lamp type          | LED      | CCT         | 4000 K |
|--------------------|----------|-------------|--------|
| Nominal lamp power | 23 W     | CRI         | 70     |
| Total flux         | 2835 lm  | LOR         | 100%   |
| Luminous efficacy  | 123 lm/W | Total power | 23 W   |