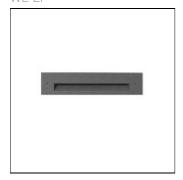

## Product data sheet

STI134 IP55:LED-6W/4K 190-9009

WE-EF

IP66, Class I. IK07. Marine-grade die-cast aluminium alloy. 5CE superior corrosion protection including PCS hardware. Silicone rubber gasket. Polycarbonate main lens. Two cable entries. Pre-installation blockout is recommended for mounting in concrete, available on request.

Mounting mode

Wall recessed

Shape and measurements

Length: 2.36 in Width: 10.63 in Height: 3.94 in Weight: 0.9 kg Electric

System power: 8 W Appliance Class: I LOR

Total flux

Total power

Protection