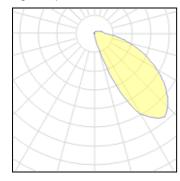

Mounting mode

Wall recessed

Shape and measurements

Length: 2.36 in Width: 10.63 in Height: 3.94 in Weight: 0.9 kg Electric

System power: 8 W Appliance Class: I LOR

Total flux

Total power

Protection

IP: 66 IK: 07 69%

43 lm

8 W