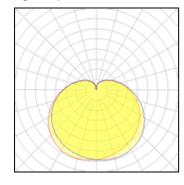

#### Light output 1

| 1 x LED Module     |
|--------------------|
| Nominal lamp power |
| Lamp flux          |
| Luminous efficacy  |
| CCT                |
| CRI                |

| 9 W      |
|----------|
| 2550 lm  |
| 308 lm/W |
|          |
| 81       |

| LOR         |
|-------------|
| ULOR        |
| Total flux  |
| Total power |

109% 28% 2771 lm

9 W