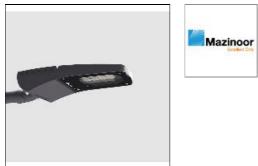

# Product data sheet

ASTERIA S 4000 LM 30W URBAN LIGHT LUMINAIRE ,CLEAR TEMPERAD GLASS , GRAY BODY , 4000K M320SULED2740-S

IP 66

MAZINOOR

ASTERIA S urban light is Mazinoor state of the art design suitable for urban light applications. Glare control, high pressure die-cast aluminum body, high efficacy, and high ingress protection (IP66) are among the highlights of this luminaire.

#### Shape and measurements

Length: 14.08 in Width: 7.12 in Height: 2.97 in