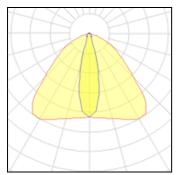

#### Light output 1

1 x LED Nominal lamp power 72 W LOR 82% Lamp flux 8460 lm Total flux 6933 lm Luminous efficacy 118 lm/W Total power 80 W CCT 3000 K CRI 80

#### Light output 2

| 1 x LED |              |          |             |         |
|---------|--------------|----------|-------------|---------|
| Nomina  | l lamp power | 72 W     | LOR         | 82%     |
| Lamp fl | ux           | 8460 lm  | Total flux  | 6933 lm |
| Lumino  | us efficacy  | 118 lm/W | Total power | 80 W    |
| CCT     |              | 3000 K   |             |         |
| CRI     |              | 80       |             |         |
|         |              |          |             |         |