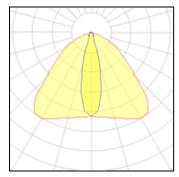

#### Light output 1

1 x LED Nominal lamp power 72 W LOR 82% Lamp flux 8460 lm Total flux 6933 lm Luminous efficacy 118 lm/W Total power 80 W CCT 3000 K CRI 80

#### Light output 2

| 1 x LED |              |          |             |         |
|---------|--------------|----------|-------------|---------|
| Nomina  | l lamp power | 72 W     | LOR         | 82%     |
| Lamp fl | ux           | 8460 lm  | Total flux  | 6933 lm |
| Lumino  | us efficacy  | 118 lm/W | Total power | 80 W    |
| CCT     |              | 3000 K   |             |         |
| CRI     |              | 80       |             |         |
|         |              |          |             |         |