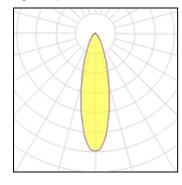

## Light output 1

| I x LED            |        |
|--------------------|--------|
| Nominal lamp power | 140    |
| Lamp flux          | 18480  |
| Luminous efficacy  | 119 lm |
| CCT                | 296    |
| CRI                |        |

| 140 W  | LOR         | 94%      |
|--------|-------------|----------|
| 180 lm | Total flux  | 17336 lm |
| lm/W   | Total power | 145.4 W  |
| 962 K  |             |          |

Mounting mode

Pole top mounted