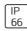

## Product data sheet

140W LED FLOODLIGHT (NB19) TYPE 3 (3000K) S2266 LEDXION K10119

NIKKON







NIKKON S2266 LEDXION K10119 140W LED Floodlight (NB19) Type 3 (3000K)

## Light output 1



| I x LED            |        |
|--------------------|--------|
| Nominal lamp power | 140    |
| Lamp flux          | 18480  |
| Luminous efficacy  | 119 lm |
| CCT                | 296    |
| CRI                |        |

| 140 W  | LOR         | 94%      |
|--------|-------------|----------|
| 180 lm | Total flux  | 17336 lm |
| lm/W   | Total power | 145.4 W  |
| 962 K  |             |          |

Mounting mode

Pole top mounted

Shape and measurements

Length: 3.94 in Width: 3.94 in Height: 3.94 in

Adjustability

Tiltable

Electric

System power: 145.4 W

99

Protection

IP: 66