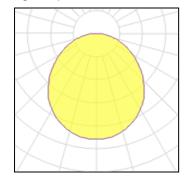

# Product data sheet

MULTI CONCEPT ILLUSION WHITE 4800LM 4000K RA>80 ON/OFF 5703821174190

SG ARMATUREN

Multi Concept is a flexible, recessed luminaire that is designed to meet future requirements. The luminaire can be combined in a variety of ways using the three components (luminaire housing, insertable LED unit and front cover). Thus, Multi Concept is adaptable to a room's function in terms of design and lighting technology and the lighting can be optimised when the function of a room is changed. Light distribution Direct Light source LED 41W 4000K Ra>80 SDCM 3 L80/B10 >60,000 hrs Control/Dimming On/Off Protection Class I IP20 Materials and finish Housing: Sheet steel Colour: White (Pure white, 25% gloss) Optics: PMMA (Acrylate) Mounting/Connection Recessed, Indoor Max. luminaires per circuit breaker: B10: 8, B16: 13, C10: 14, C16: 22

| LOR         | 100%    |
|-------------|---------|
| Total flux  | 4799 lm |
| Total power | 41 W    |