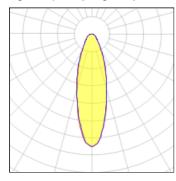

## Light output 1 (integrated)

| Lamp type          | LED      | CCT         | 4032 K |
|--------------------|----------|-------------|--------|
| Nominal lamp power | 104 W    | CRI         | 80     |
| Total flux         | 14305 lm | LOR         | 100%   |
| Luminous efficacy  | 138 lm/W | Total power | 104 W  |

## Glare protection

Glare protection: UGR < 19