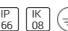

# Product data sheet

STEAMER STREET AND AREA LUMINAIRES SE-90002-M-W40

LIGMAN







- Lamp LED - CRI Ra > 80 - MacAdam Ellipse 3 SDCM - Colour 3000K , 4000K - Die-cast aluminium housing pre-treated before powder coating ensuring high corrosion resistance - Stainless steel fasteners in grade 316 - Durable silicone rubber gasket - Clear toughened glass - Surge protection 10 kV

## Light output 1 (integrated)



| Lamp type          | LED      | CCT         | 4032 K |
|--------------------|----------|-------------|--------|
| Nominal lamp power | 104 W    | CRI         | 80     |
| Total flux         | 14305 lm | LOR         | 100%   |
| Luminous efficacy  | 138 lm/W | Total power | 104 W  |

### Mounting mode

Wall mounted

## Shape and measurements

Length: 13.78 in Width: 36.22 in Height: 4.13 in Weight: 10.1 kg

# Adjustability

Free

## Design

Color of housing: Black