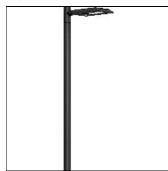

# Product data sheet

STEAMER STREET AND AREA LUMINAIRES SE-90002-M-W40

LIGMAN

- Lamp LED - CRI Ra > 80 - MacAdam Ellipse 3 SDCM - Colour 3000K , 4000K - Die-cast aluminium housing pre-treated before powder coating ensuring high corrosion resistance - Stainless steel fasteners in grade 316 - Durable silicone rubber gasket - Clear toughened glass - Surge protection 10 kV

### Mounting mode

Wall mounted

## Shape and measurements

Length: 13.78 in Width: 36.22 in Height: 4.13 in Weight: 10.1 kg

# Adjustability

Free

## Design

Color of housing: Black, White, Silver gray