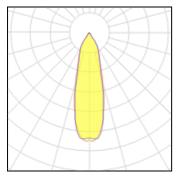

## Light output 1

## 1 x LED

IP 20

| IXLLD              |         |             |         |
|--------------------|---------|-------------|---------|
| Nominal lamp power | 43.84 W | LOR         | 75%     |
| Lamp flux          | 3000 lm | Total flux  | 2255 lm |
| Luminous efficacy  | 51 lm/W | Total power | 43.8 W  |
| CCT                | 2962 K  |             |         |
| CRI                | 99      |             |         |
|                    |         |             |         |