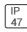

## Product data sheet

LXF/LXT LEXINGTON HID/LED LXF.LXT-PA1-20-722-U-T4W-TL

COOPER LIGHTING







Aluminum housing, top, and base, Greater than 98% life at 60,000 hours ( $40^{\circ}$ C) (LED), Up to 140 lumens per watt, Lumen packages ranging from 2,000 – 11,000 lumens, Self-aligning pole-top fitter fits 2-3/8" and 3" O.D. tenons, Optional NEMA photocontrol receptacle, Five-year warranty (LED)

## Light output 1 (integrated)



| Lamp type          | LED     | CCT         | 2200 K |
|--------------------|---------|-------------|--------|
| Nominal lamp power | 21 W    | CRI         | 70     |
| Total flux         | 1908 lm | LOR         | 100%   |
| Luminous efficacy  | 91 lm/W | ULOR        | 4%     |
|                    |         | Total power | 21 W   |

Mounting mode

Pole top mounted

Shape and measurements

Height: 10.00 in Diameter: 14.00 in

Adjustability

Fixed

Electric