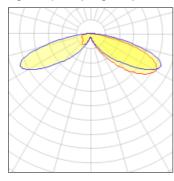

## Light output 1 (integrated)

| Lamp type          | LED     | CCT         | 2200 K |
|--------------------|---------|-------------|--------|
| Nominal lamp power | 21 W    | CRI         | 70     |
| Total flux         | 1908 lm | LOR         | 100%   |
| Luminous efficacy  | 91 lm/W | ULOR        | 4%     |
|                    |         | Total power | 21 W   |