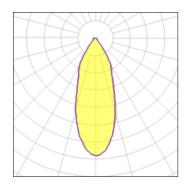

## Light output 1

| I X LED            |         |
|--------------------|---------|
| Nominal lamp power | 23.6 W  |
| Lamp flux          | 1908 lm |
| Luminous efficacy  | 77 lm/W |
| CCT                | 3000 K  |
| CRI                | 90      |
|                    |         |

1 v I ED

| LOR         |   | 96%    |
|-------------|---|--------|
| Total flux  | 1 | 824 lm |
| Total power |   | 23.6 W |
|             |   |        |
|             |   |        |

| I X LED            |         |
|--------------------|---------|
| Nominal lamp power | 11 W    |
| Lamp flux          | 1046 lm |
| Luminous efficacy  | 91 lm/W |
| CCT                | 3000 K  |
| CRI                | 90      |
|                    |         |

| LOR         | 96%     |
|-------------|---------|
| Total flux  | 1000 lm |
| Total power | 11 W    |
|             |         |

| 1 x LED            |         |             |         |
|--------------------|---------|-------------|---------|
| Nominal lamp power | 16.25 W | LOR         | 96%     |
| Lamp flux          | 1434 lm | Total flux  | 1371 lm |
| Luminous efficacy  | 84 lm/W | Total power | 16.25 W |
| CCT                | 3000 K  |             |         |
| CRI                | 90      |             |         |