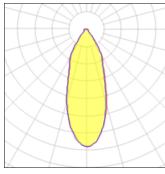

## Light output 1

| I X LED            |         |
|--------------------|---------|
| Nominal lamp power | 23.6 W  |
| Lamp flux          | 1908 lm |
| Luminous efficacy  | 77 lm/W |
| CCT                | 3000 K  |
| CRI                | 90      |
|                    |         |

1 v I ED

| LOR         |   | 96%    |
|-------------|---|--------|
| Total flux  | 1 | 824 lm |
| Total power |   | 23.6 W |
|             |   |        |
|             |   |        |

| I X LED            |         |
|--------------------|---------|
| Nominal lamp power | 11 W    |
| Lamp flux          | 1046 lm |
| Luminous efficacy  | 91 lm/W |
| CCT                | 3000 K  |
| CRI                | 90      |
|                    |         |

| LOR         | 96%     |
|-------------|---------|
| Total flux  | 1000 lm |
| Total power | 11 W    |
|             |         |

| 1 x LED            |         |             |         |
|--------------------|---------|-------------|---------|
| Nominal lamp power | 16.25 W | LOR         | 96%     |
| Lamp flux          | 1434 lm | Total flux  | 1371 lm |
| Luminous efficacy  | 84 lm/W | Total power | 16.25 W |
| CCT                | 3000 K  |             |         |
| CRI                | 90      |             |         |