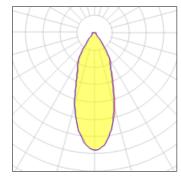

## Light output 1

| I X LED            |         |
|--------------------|---------|
| Nominal lamp power | 23.6 W  |
| Lamp flux          | 1908 lm |
| Luminous efficacy  | 77 lm/W |
| CCT                | 3000 K  |
| CRI                | 90      |
|                    |         |

1 v I ED

| LOR         |   | 96%    |
|-------------|---|--------|
| Total flux  | 1 | 824 lm |
| Total power |   | 23.6 W |
|             |   |        |
|             |   |        |

| I X LED            |         |
|--------------------|---------|
| Nominal lamp power | 11 W    |
| Lamp flux          | 1046 lm |
| Luminous efficacy  | 91 lm/W |
| CCT                | 3000 K  |
| CRI                | 90      |
|                    |         |

| LOR         | 96%     |
|-------------|---------|
| Total flux  | 1000 lm |
| Total power | 11 W    |
|             |         |

| 1 x LED            |         |             |         |
|--------------------|---------|-------------|---------|
| Nominal lamp power | 16.25 W | LOR         | 96%     |
| Lamp flux          | 1434 lm | Total flux  | 1371 lm |
| Luminous efficacy  | 84 lm/W | Total power | 16.25 W |
| CCT                | 3000 K  |             |         |
| CRI                | 90      |             |         |