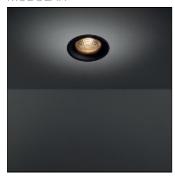

## Product data sheet

SMART CAKE 115 LED GE 3000K FLOOD WHITE STRUC 12741609

MODULAR

Smart lighting family Smart Cake, Smart Lotis and Smart Kup form a new generation of spotlights which combine technical ingenuity with timeless design. This family's styling is based on our most popular designs. In concrete terms, the fittings consist of a module which can be combined with one of three trims to suit your requirements. The new spotlights can be combined with Smart Mask or Smart surface box to form the perfect solution for any interior. What you get is a LED module with a different finish. The light flows over the edges of the Smart Cake like its bigger sister.

## Mounting mode

Ceiling recessed

Shape and measurements

Height: 0.20 in Diameter: 4.53 in

Adjustability

Fixed

Electric

System power: 11-23.6 W Appliance Class: II