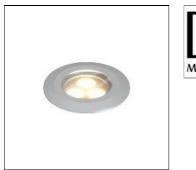

## Product data sheet

7.5W 3000K 60° L05 MP LIGHTING

Application Exterior/interior directional in-grade light for lighting walls, columns, architectural features or landscape features. Applicable for mounting into floors, walls, ceilings or other surfaces where a non-obtrusive luminaire is required. IP Rating 66 Mounting Comes with splice box, aluminum flange and level gauge. Can be buried in earth/gravel or cast into concrete/paving stone with or without mounting base. Electrical 1 Watt x 3 LED / 2.5Watt x 3 LED Powered by remote dimmable/non-dimmable driver(sold separately). \*See website for recommended drivers \*Remote emergency driver / inverter options available. Consult factory Power Consumption 3.0 Watt 7.5 Watt Light Output 3.0 Watt, 117~173Im 7.5 Watt, 189~275Im Warranty 5 years limited warranty Estimated useful life of LED is 50,000 hours. Material Solid anodized aluminum or stainless steel (316), suitable for walk-over and drive-over applications. RoHS compliant. Drive over 4400kg/9700lbs Weight 2.56lbs (1.16kg) (base extra)