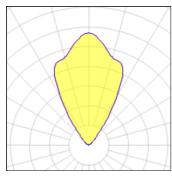

## Light output 1

1 x LED Nominal lamp power Lamp flux Luminous efficacy CCT CRI

7.5 W 189 lm 14 lm/W 3000 K 80

LOR

ULOR

55% 55% Total flux 104 lm Total power 7.5 W

| •                      |                     |
|------------------------|---------------------|
| Mounting mode          | Electric            |
| Floor recessed         | System power: 7.5 W |
| Shape and measurements | Protection          |
| Length: 3.62 in        | IP: 66              |
| Width: 3.62 in         |                     |
| Height: 0.24 in        |                     |
| A. 12                  |                     |