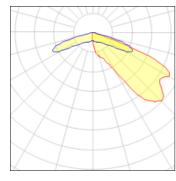

## Light output 1 (integrated)

| Lamp type          | LED     | CCT         | 3000 K |
|--------------------|---------|-------------|--------|
| Nominal lamp power | 24.7 W  | CRI         | 75     |
| Total flux         | 1825 lm | LOR         | 100%   |
| Luminous efficacy  | 74 lm/W | Total power | 24.7 W |