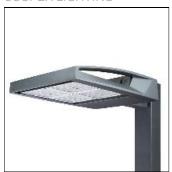

## Product data sheet

configurations, 3G vibration rated, Five-year warranty

GAA GALLEONAIRE LED GAA-AF-07-LED-U-SLR-7030-800

COOPER LIGHTING

Choice of 16 high-efficiency, patented AccuLED Optics™, 3,400 - 61,800 lumens, up to 131 lp/W, Standard in 4000K CCT, 70 CRI, optional 2700K, 3000K, 5000K and 6000K, -40°C to 40°C operating range, 120-277V 50/60Hz, 347V 60Hz or 480V 60Hz operation, IP66 rated housing and LED Light Squares, Thermally conductive polymer heatsink for up to 22% weight reduction, Pole, mast-arm or wall-mounted

Mounting mode

Pole top mounted

Shape and measurements

Height: 0.39 in Diameter: 6.00 in

Adjustability

Fixed

Electric

System power: 295 W