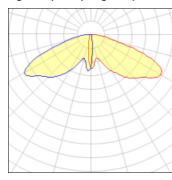

## Light output 1 (integrated)

| Lamp type          | LED      | CCT         | 3000 K |
|--------------------|----------|-------------|--------|
| Nominal lamp power | 295 W    | CRI         | 70     |
| Total flux         | 28819 lm | LOR         | 100%   |
| Luminous efficacy  | 98 lm/W  | Total power | 295 W  |