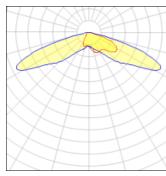

## Light output 1 (integrated)

| Lamp type          | LED      | CCT         | 3000 K |
|--------------------|----------|-------------|--------|
| Nominal lamp power | 97.2 W   | CRI         | 75     |
| Total flux         | 10846 lm | LOR         | 100%   |
| Luminous efficacy  | 112 lm/W | Total power | 97.2 W |