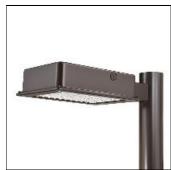

## Product data sheet

RV RIDGEVIEW LED LDRV-SL3-E04-E-7030

**COOPER LIGHTING** 

One-piece, die-cast aluminum housing can be pole or wall-mounted, Optical design creates consistent distribution and scalability, Choice of 12 high-efficiency, patented AccuLED Optics™, Standard in 4000K (+/- 275K) CCT and nominal 70 CRI, Suitable for operation in -40°C to 40°C ambient environments, 120-277V 50/60Hz, 347V 60Hz or 480V 60Hz operation, Proprietary circuit module withstands 10kV of transient line surge, Optional battery pack and bi-level switching, Five-year warranty

Mounting mode

Pole top mounted

Shape and measurements

Length: 2.04 in Width: 12.00 in Height: 0.39 in

Adjustability

Fixed

Electric

System power: 97.2 W