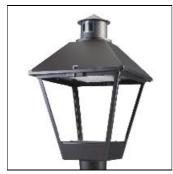

## Product data sheet

LXF/LXT LEXINGTON HID/LED LXF.LXT-PA1-20-722-U-T2R

COOPER LIGHTING

Aluminum housing, top, and base, Greater than 98% life at 60,000 hours ( $40^{\circ}$ C) (LED), Up to 140 lumens per watt, Lumen packages ranging from 2,000 – 11,000 lumens, Self-aligning pole-top fitter fits 2-3/8" and 3" O.D. tenons, Optional NEMA photocontrol receptacle, Five-year warranty (LED)