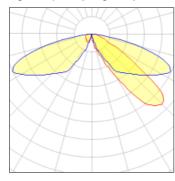

## Light output 1 (integrated)

| Lamp type          | LED     | CCT         | 2200 K |
|--------------------|---------|-------------|--------|
| Nominal lamp power | 21 W    | CRI         | 70     |
| Total flux         | 2019 lm | LOR         | 100%   |
| Luminous efficacy  | 96 lm/W | Total power | 21 W   |