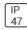

## Product data sheet

LXF/LXT LEXINGTON HID/LED LXF.LXT-PA1-20-722-U-T2R

COOPER LIGHTING







Aluminum housing, top, and base, Greater than 98% life at 60,000 hours ( $40^{\circ}$ C) (LED), Up to 140 lumens per watt, Lumen packages ranging from 2,000 – 11,000 lumens, Self-aligning pole-top fitter fits 2-3/8" and 3" O.D. tenons, Optional NEMA photocontrol receptacle, Five-year warranty (LED)

## Light output 1 (integrated)



| Lamp type          | LED     | CCT         | 2200 K |
|--------------------|---------|-------------|--------|
| Nominal lamp power | 21 W    | CRI         | 70     |
| Total flux         | 2019 lm | LOR         | 100%   |
| Luminous efficacy  | 96 lm/W | Total power | 21 W   |

Mounting mode

Pole top mounted

Shape and measurements

Height: 0.39 in Diameter: 14.00 in

Adjustability

Fixed

Electric

System power: 21 W

Protection

IP: 47