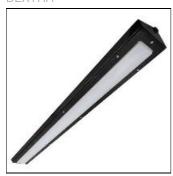

# Product data sheet

TKGC L35 30° LE3
TANEK CORNICE GLASS EMERGENCY
DEXTRA

Tanek Glass Cornice - 1500mm, IP65, IK10 Cornice mounted luminaire, constructed from robust 1.2mm CR4 steel, toughened glass diffuser, weather resistant and salt spray tested, tamper resistant diffuser fixings, two 20mm side cable entries. Options: LE3 - Lithium Emergency LS3 - Lithium Selftest LA3 - Lithium Autotest S - Switch Dimming D - Digital Dimming (DSI) A - Digital Addressable Lighting Interface (DALI) C - Bi-Level Dimming (Corridor Function)\* R25E - Reacta 25, On / Off High Frequency R25C - Reacta 25, Corridor Mode\* RLM - Reacta-Link Wireless Microwave Presence & Bright Out RCME - Reacta-Control Wireless Microwave On/Off RCMC - Reacta-Control Wireless Microwave Corridor Mode\* \*Bi-Level Dimming. Will only dim the luminaire to 10% during absence and brightout, it will not turn the luminaire off. WH - White Finish BL - Black Finish C83 - CRI 80, 3000K

#### Shape and measurements

Length: 23.62 in Width: 7.87 in Height: 4.72 in