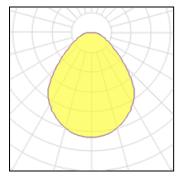

#### Light output 1 (integrated)

| Lamp type          | LED      | CCT         | 4000 K |
|--------------------|----------|-------------|--------|
| Nominal lamp power | 76 W     | CRI         | 80     |
| Total flux         | 11000 lm | LOR         | 92%    |
| Luminous efficacy  | 145 lm/W | Total power | 76 W   |

# Glare protection Glare protection: UGR < 19 Electric System power: 76 W Protection IP: 20