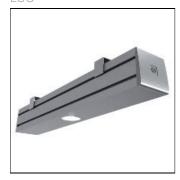

## Product data sheet

ARGUS ONE LED ZW ED 230V/50HZ 3W/200LM 3H NM OFFICE DI GREY 110092.5L2213.12

LUG

Modern pendant luminaire for LED lamps. Luminaire body made of aluminium anodised profile grey, luminaire ends closed with end caps made of plastic material, opal diffuser.

Mounting mode

Ceiling mounted

Shape and measurements

Length: 14.29 in Width: 2.09 in Height: 3.70 in

Adjustability

Fixed

Electric

System power: 3 W Appliance Class: I