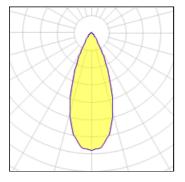

Light output 1 (integrated)

| Lamp type          | LED     | CCT         | 4032 K |
|--------------------|---------|-------------|--------|
| Nominal lamp power | 28.4 W  | CRI         | 80     |
| Total flux         | 1928 lm | LOR         | 100%   |
| Luminous efficacy  | 68 lm/W | Total power | 28.4 W |