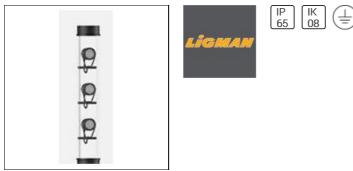

# Product data sheet

ARIZONA LARGE 3 LIGHT COLUMNS AR-20992-LC-W-W40

LIGMAN

• Lamp LED • CRI Ra > 80 • MacAdam Ellipse 3 SDCM • Colour 3000K and 4000K - Die-cast aluminium housing and extruded aluminium column pre-treated before powder coating ensuring high corrosion resistance - Stainless steel fasteners in grade 316 - Durable silicone rubber gasket -High-efficiency optical reflector or PMMA lens - Clear, acrylic PMMA diffuser - Maximum wind load resistance is 140 km/h - Surge protection 10 kV

# Mounting mode

Pole top mounted

#### Shape and measurements

Height: 52.95 in Diameter: 8.86 in Weight: 19.5 kg

### Design

Color of housing: Black, White, Silver gray