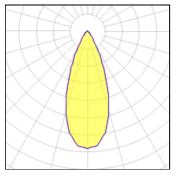

# Light output 3 (integrated)

| Lamp type          | LED     | CCT         | 4032 K |
|--------------------|---------|-------------|--------|
| Nominal lamp power | 28.4 W  | CRI         | 80     |
| Total flux         | 1928 lm | LOR         | 100%   |
| Luminous efficacy  | 68 lm/W | Total power | 28.4 W |