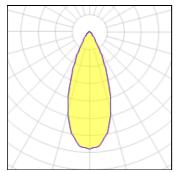

Light output 2 (integrated)

| Lamp type          | LED     | CCT         | 4032 K |
|--------------------|---------|-------------|--------|
| Nominal lamp power | 28.4 W  | CRI         | 80     |
| Total flux         | 1928 lm | LOR         | 100%   |
| Luminous efficacy  | 68 lm/W | Total power | 28.4 W |