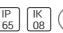

Height: 2.70 in Diameter: 12.20 in

Adjustability

Fixed

Electric

System power: 18 W Appliance Class: I

Protection

IP: 65 IK: 08