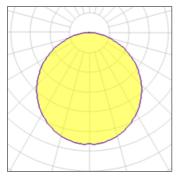

## Light output 1 (integrated)

| Lamp type          | LED     | CCT         | 3000 K |
|--------------------|---------|-------------|--------|
| Nominal lamp power | 12 W    | CRI         | 80     |
| Total flux         | 640 lm  | LOR         | 100%   |
| Luminous efficacy  | 53 lm/W | Total power | 12 W   |