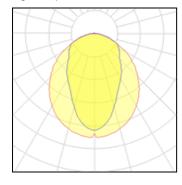

## Product data sheet

6 X 54W ACRYLIC COVER PREMIUM T5 654 HIGHBAY

NIKKON





NIKKON Premium T5 654 Highbay 6 x 54W c/w Acrylic Cover & Fluorescent 54W Tube Lamp

## Light output 1



## 6 x Fluorescent 54W Tube Lamp

| Nominal lamp power | 54 W    | Socket      | G5       |
|--------------------|---------|-------------|----------|
| Lamp flux          | 4750 lm | LOR         | 69%      |
| Luminous efficacy  | 59 lm/W | Total flux  | 19729 lm |
| CCT                | 6445 K  | Total power | 331.8 W  |
| CRI                | 80      |             |          |

Mounting mode

Ceiling mounted

Shape and measurements

Length: 3.94 in Width: 3.94 in Height: 3.94 in

Adjustability

Height adjustable

Electric

System power: 331.8 W