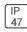

## Product data sheet

LXF/LXT LEXINGTON HID/LED LXF.LXT-PA1-40-760-U-T4W-FL

COOPER LIGHTING







Aluminum housing, top, and base, Greater than 98% life at 60,000 hours ( $40^{\circ}$ C) (LED), Up to 140 lumens per watt, Lumen packages ranging from 2,000 – 11,000 lumens, Self-aligning pole-top fitter fits 2-3/8" and 3" O.D. tenons, Optional NEMA photocontrol receptacle, Five-year warranty (LED)

## Light output 1 (integrated)



| Lamp type          | LED      | CCT         | 5700 K |
|--------------------|----------|-------------|--------|
| Nominal lamp power | 40 W     | CRI         | 70     |
| Total flux         | 4614 lm  | LOR         | 100%   |
| Luminous efficacy  | 115 lm/W | ULOR        | 9%     |
|                    |          | Total nower | 40 W   |

Mounting mode

Pole top mounted

Shape and measurements

Height: 10.00 in Diameter: 14.00 in

Adjustability

Fixed

Elec