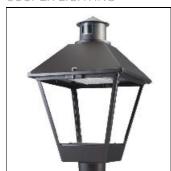

## Product data sheet

LXF/LXT LEXINGTON HID/LED LXF.LXT-PA1-40-760-U-T4W-FL

COOPER LIGHTING

Aluminum housing, top, and base, Greater than 98% life at 60,000 hours ( $40^{\circ}$ C) (LED), Up to 140 lumens per watt, Lumen packages ranging from 2,000 – 11,000 lumens, Self-aligning pole-top fitter fits 2-3/8" and 3" O.D. tenons, Optional NEMA photocontrol receptacle, Five-year warranty (LED)

Mounting mode

Pole top mounted

Shape and measurements

Height: 10.00 in Diameter: 14.00 in

Adjustability

Fixed

Electric

System power: 40 W