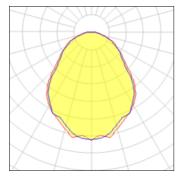

IP 20

Light output 1 (integrated)

| Lamp type          | LED     | CCT         | 3114 K |
|--------------------|---------|-------------|--------|
| Nominal lamp power | 8 W     | CRI         | 80     |
| Total flux         | 136 lm  | LOR         | 100%   |
| Luminous efficacy  | 17 lm/W | Total power | 8 W    |
|                    |         |             |        |