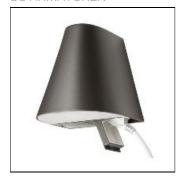

## Product data sheet

SPIKE GRAPHITE W/ OUTLET 840LM 2700K RA>80 TRAILING EDGE DIMMING 7021986239317

SG ARMATUREN

Very attractive wall luminaire for outdoor mounting. Comes only as a downlight with good light scattering via the efficient LED module, and a version that also has a small slit as an uplight, which makes high walls look nice. Both variants available with or without two 230 V power points concealed behind two tip-up lids with automatic closure. If you choose the version with connectors, there is a separate terminal strip for the connections. Easy mounting and option of control via integrated dimming relay makes Spike the modern choice for wall lighting. Made of powder-coated aluminium with a 10-year corrosion warranty. Light distribution Direct Light technic LED 10W 2700K Ra>80 SDCM 3 L70/B50 >50,000 hrs Control/Dimming Trailing edge dimming Protection Class I IP44 IK08 Materials and finish Housing: Aluminium Colour: Graphite Optics: UV-stabilized polycarbonate Mounting/Connection Surface, Outdoor Screwless terminal block Max. Iuminaires per circuit breaker: B10: 33, B16: 52, C10: 40, C16: 64

LOR

Mounting mode

Wall mounted

Shape and measurements

Length: 6.53 in Width: 6.01 in Height: 6.69 in

Adjustability

Fixed

Electric