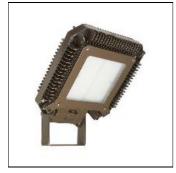

# Product data sheet

AREAMASTER LED ZONE 1 SERIES 9000 LUMENS NEMA 7X 7 FROSTED GLASS 3000 K CCT AMLZL6WF6BU

APPLETON (EMERSON EGS)

Areamaster<sup>™</sup> Generation 2 LED Zone 1 Luminaire Pole mount 3000 K CCT/ 80 CRI Pole Mount BU:-120-277 Vac, 50/60Hz, 170-300 Vdc, 3/4" NPT Hub Frosted Glass Zone 1 and 2 Zone 21 & 22 Ex eb mb op is IIC IP 64, 66,67 IK 08 Refer to catalog for additional options

#### Mounting mode

Pole top mounted

#### Shape and measurements

Length: 6.25 in Width: 6.25 in Height: 5.71 in