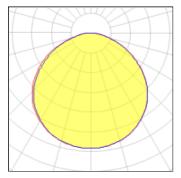

## Light output 1 (integrated)

| Lamp type          | LED      | CCT         | 3114 K |
|--------------------|----------|-------------|--------|
| Nominal lamp power | 65.3 W   | CRI         | 80     |
| Total flux         | 6748 lm  | LOR         | 100%   |
| Luminous efficacy  | 103 lm/W | Total power | 65.3 W |