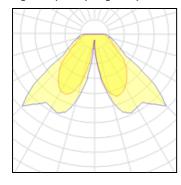

## Light output 1 (integrated)

| Lamp type          | LED     | CCT         | 3000 K |
|--------------------|---------|-------------|--------|
| Nominal lamp power | 6 W     | CRI         | 85     |
| Total flux         | 69 lm   | LOR         | 100%   |
| Luminous efficacy  | 12 lm/W | Total power | 6 W    |