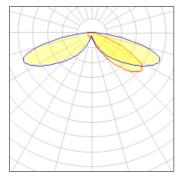

## Light output 1 (integrated)

| Lamp type          | LED      | CCT         | 3000 K |
|--------------------|----------|-------------|--------|
| Nominal lamp power | 40 W     | CRI         | 70     |
| Total flux         | 4241 lm  | LOR         | 100%   |
| Luminous efficacy  | 106 lm/W | ULOR        | 4%     |
|                    |          | Total power | 40 W   |
|                    |          |             |        |